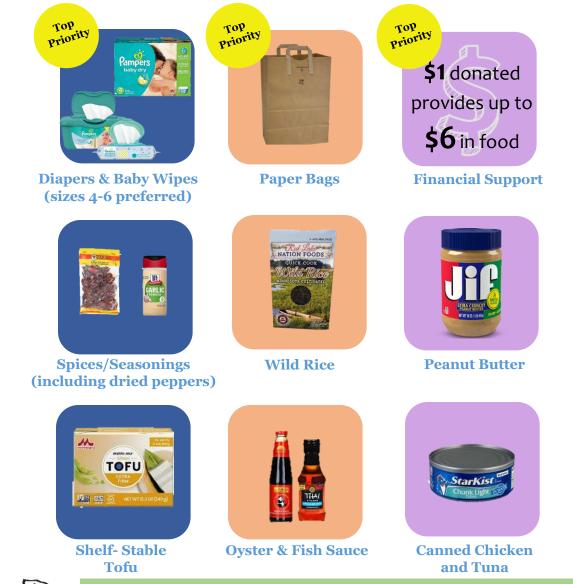

## Most Wanted Food Shelf Items

## How to Donate:

Thank vou!

- Donate at 1884 Whitaker St., White Bear Lake, MN, 55110.
- Place in outdoor donation bin <u>during outdoor donation hours</u>.
- Don't overfill bin or leave items on ground! Ring doorbell if bin is full.
- <u>Items accepted by appointment only</u>: any perishable items, donations 100+ lbs., donations that need a receipt. (651) 407-5311.
- Place financial donations in secure mailbox by front door.

## **Outdoor Donation Hours**

(non-perishables only)

\*Self- serve donation bin\*

- **M & Tu**: 9am 6pm
- W, Th, & F: 9am 2pm
- Sat & Sun: Closed

## Please bring your Garden Donations during the same hours in the summer months!





whitebearfoodshelf.org | (651) 407-5310 | @WBLfoodshelf