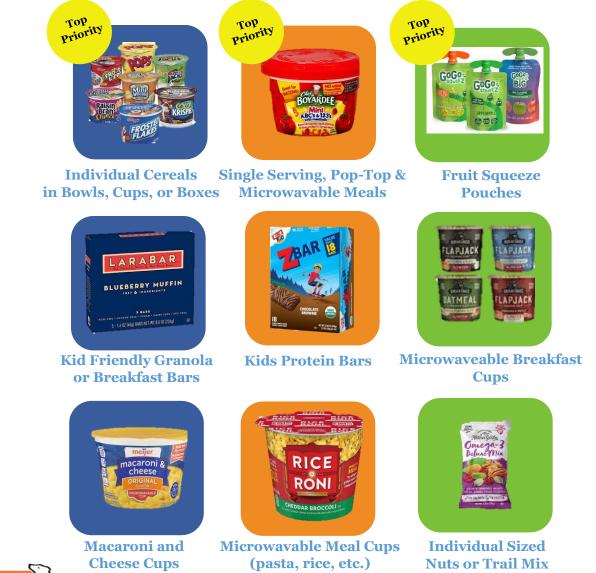

# Most Wanted KidPack Items

## Help us Stock our Shelves for KidPacks!

#### How to Donate:

Thank you!

- Donate at 1884 Whitaker St., White Bear Lake, MN, 55110
- Place in outdoor donation bin <u>during outdoor donation hours</u>.
- Don't overfill bin or leave items on ground. Ring doorbell if bin is full.
- Call Megan at 651.407.5311 to make an appointment for donations over 100 pounds or if you need a receipt.

### Outdoor Donation Hours (non-perishables only)

\*Self- serve donation bin\*

- **M & Tu**: 9am 6pm
- W, Th, & F: 9am 2pm
- Sat & Sun: Closed

#### \*Ingredients, nutritional information, and current expiration date must be listed on each item\*





whitebearfoodshelf.org | 651. 407.5310 | @WBLfoodshelf