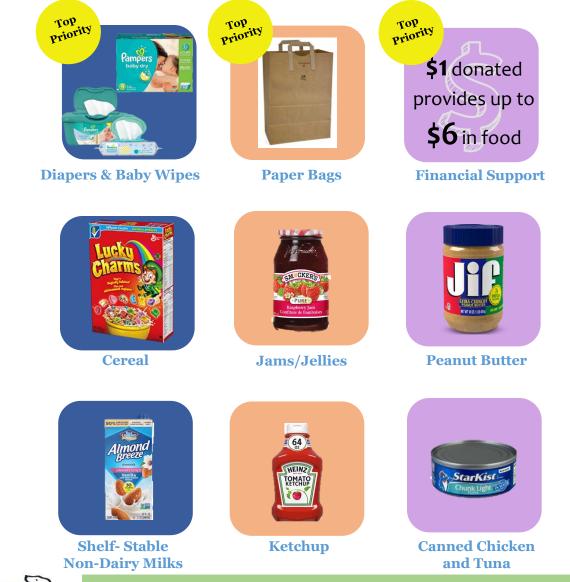

## Most Wanted Food Shelf Items

## How to Donate:

Thank vou!

- Donate at 1884 Whitaker St., White Bear Lake, MN, 55110.
- Place in outdoor donation bin <u>during outdoor donation hours</u>.
- Don't overfill bin or leave items on ground! Ring doorbell if bin is full.
- <u>Items accepted by appointment only</u>: any perishable items, donations 100+ lbs., donations that need a receipt. (651) 407-5311.
- Place financial donations in secure mailbox by front door.

## **Outdoor Donation Hours**

(non-perishables only)

\*Self- serve donation bin\*

- **M & Tu**: 9am 6pm
- W, Th, & F: 9am 2pm
- Sat & Sun: Closed

## Please bring your Garden Donations during the same hours in the summer months!





whitebearfoodshelf.org | (651) 470-5310 | @WBLfoodshelf