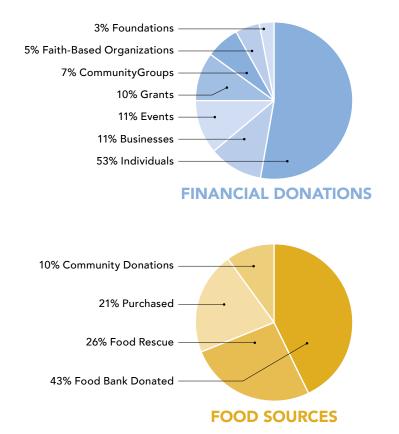

### **2022 Financials** Fiscal year Oct. 1, 2021 to Sept. 30, 2022

| <b>Revenue</b><br>Contributions<br>Grants<br>Food | \$716,171<br>\$76,228<br>\$1,377,962    |
|---------------------------------------------------|-----------------------------------------|
| Total                                             | \$ 2,170,361                            |
| Expenses                                          |                                         |
| Program                                           | \$ 2,166,242<br>\$ 185.478              |
|                                                   | \$ 2,166,242<br>\$ 185,478<br>\$ 89,150 |

Charities Course Course

\* For additional financial information or to view the food shelf's most recent 990, please visit whitebearfoodshelf.org/ contact-us/.

**2022 FINANCIALS** 

In 2022, the need in our community continued to rise as COVID emergency supports ended and food prices skyrocketed. The food shelf tapped into reserves built up during record-setting giving in 2020 and 2021 when affordable food was available to us through government emergency programs. Thanks to this community's generosity we were able to welcome anyone who needed support, many for the first time and many who needed to visit more often to make ends meet.