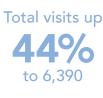

Total individuals served up 56% to 16,877

76,925 pounds of groceries distributed

> **2,576** total visits

9,919 people Impacted

CHOOL PANTRIES

DELIVERIES

**30,461** pounds of weekend meals distributed

**300** students receive KidPacks each week during the school year