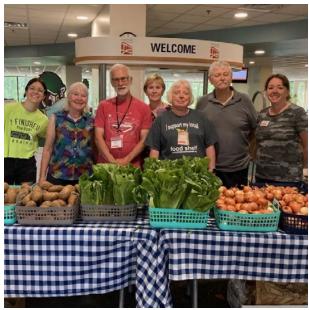

# We bring people together.

White Bear Area Food Shelf and our 'super connected' network of partners and committed staff bring everyone together to take care of people. Beyond food, in 2022 we were able to support neighbors through the housing crisis – working in partnership with other organizations to keep people in their homes.

Looking ahead to our new, in-person experience, we'll be hosting organizations onsite for outreach and appointments to connect people with basic need resources.

Thank you for being nonjudgmental and always friendly! – Food Shelf Visitor