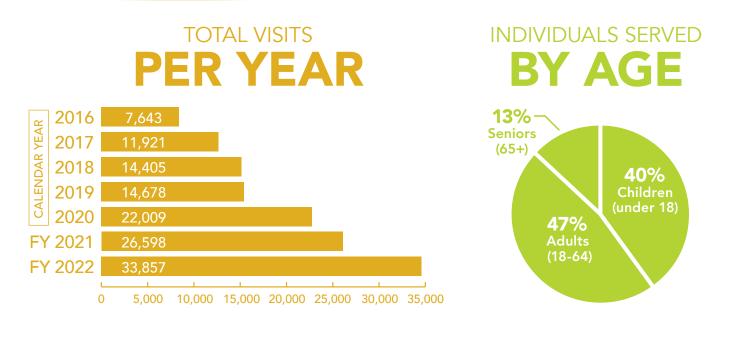

### The Food Shelf Greater need, greater impact

27% INCREASE IN TOTAL VISITS

My twin daughters just graduated from high school and were accepted to nursing/psychology programs! I attribute their great success to having food on the table for dinner and nutritious options for veggies and fruits. Thanks to the food shelf for helping make this happen for our family. – Food Shelf Visitor