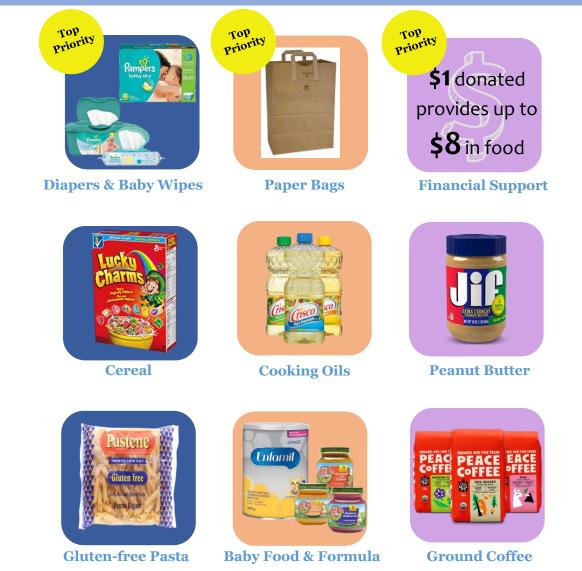

## Most Wanted Food Shelf Items

## How to Donate:

Thank you!

- Place in outdoor donation bin <u>during outdoor donation hours</u>.
- Avoid glass items and don't overfill bin or leave items on ground.
- <u>Items accepted by appointment only</u>: any perishable items, donations 100+ lbs., donations that need a receipt. (651) 407-5311.
- Place financial donations in secure mailbox by front door.
- \*We do not need canned vegetables. We have an overabundance.\*

Outdoor Donation Hours (non-perishables only) \*Self- serve donation bins\*

- **M & Tu**: 9am 6pm
- W, Th, & F: 9am 2pm
- Sat & Sun: Closed

Please bring your Garden Donations during the same hours in the summer months!





whitebearfoodshelf.org | (651) 470-5310 | @WBLfoodshelf